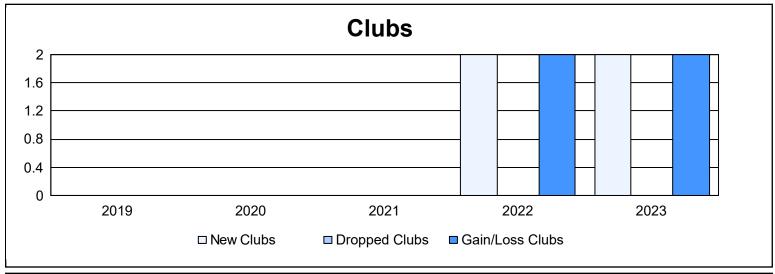

District 300C 2 As of June 2023 Cumulative

| Year      | New<br>Clubs | Dropped<br>Clubs | Gain/<br>Loss<br>Clubs | New<br>Members | Charter<br>Members | Reinstate<br>Members | Transfer<br>Members | Total<br>Member<br>Added | Total<br>Members<br>Dropped | Gain/<br>Loss<br>Members |
|-----------|--------------|------------------|------------------------|----------------|--------------------|----------------------|---------------------|--------------------------|-----------------------------|--------------------------|
| 2018-2019 | 0            | 0                | 0                      | 996            | 11                 | 21                   | 11                  | 1,039                    | 1,042                       | -3                       |
| 2019-2020 | 0            | 0                | 0                      | 769            | 4                  | 15                   | 4                   | 792                      | 874                         | -82                      |
| 2020-2021 | 0            | 0                | 0                      | 764            | 1                  | 10                   | 11                  | 786                      | 883                         | -97                      |
| 2021-2022 | 2            | 0                | 2                      | 785            | 99                 | 33                   | 10                  | 927                      | 946                         | -19                      |
| 2022-2023 | 2            | 0                | 2                      | 650            | 78                 | 26                   | 9                   | 763                      | 830                         | -67                      |
| Average   | 1            | 0                | 1                      | 793            | 39                 | 21                   | 9                   | 861                      | 915                         | -54                      |